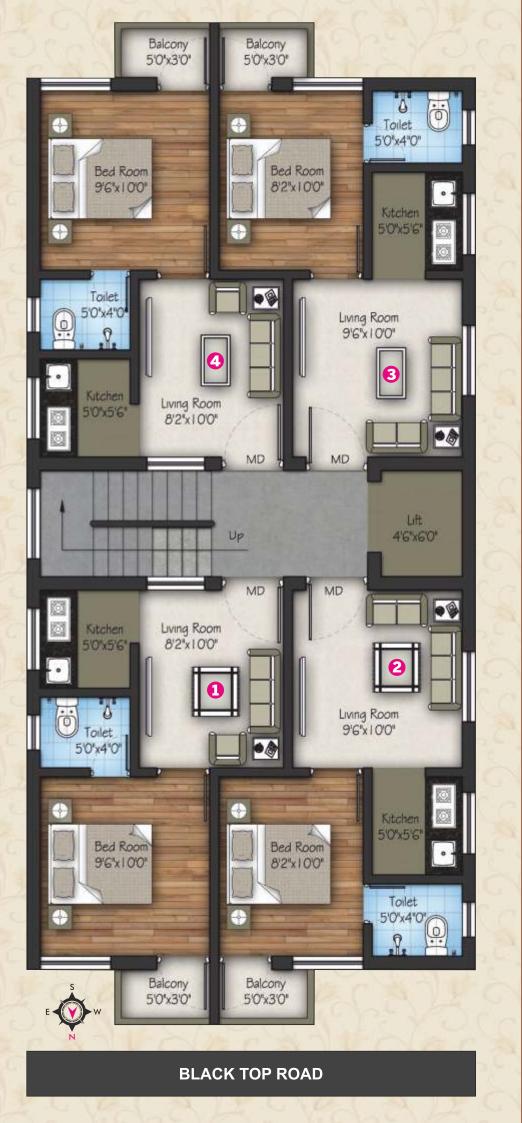

## 1 BHK typical floor plan

# BLOCK

AREA DETAILS BLOCK 1 I BLOCK 2 G1 G2 G3 G4

 $\mathbf{\mathcal{D}}$ 

| FLAT NO                    | F1                                       | F2               | F3                                       | F4                                                                                                                                                                                                                                                                                                                                                                                                                                                                                                                                                                                                                                                                                                                                                                                                                                                                                                                                                                                                                                                                                                                                                                                                                                                                                                                                                                                                                                                                                                                                                                                                                                                                                                                                                                                                                                                                                                                                                                                                                                                                                                                             |
|----------------------------|------------------------------------------|------------------|------------------------------------------|--------------------------------------------------------------------------------------------------------------------------------------------------------------------------------------------------------------------------------------------------------------------------------------------------------------------------------------------------------------------------------------------------------------------------------------------------------------------------------------------------------------------------------------------------------------------------------------------------------------------------------------------------------------------------------------------------------------------------------------------------------------------------------------------------------------------------------------------------------------------------------------------------------------------------------------------------------------------------------------------------------------------------------------------------------------------------------------------------------------------------------------------------------------------------------------------------------------------------------------------------------------------------------------------------------------------------------------------------------------------------------------------------------------------------------------------------------------------------------------------------------------------------------------------------------------------------------------------------------------------------------------------------------------------------------------------------------------------------------------------------------------------------------------------------------------------------------------------------------------------------------------------------------------------------------------------------------------------------------------------------------------------------------------------------------------------------------------------------------------------------------|
|                            | -<br>S1                                  | -<br>S2          | -<br>S3                                  | -<br>S4                                                                                                                                                                                                                                                                                                                                                                                                                                                                                                                                                                                                                                                                                                                                                                                                                                                                                                                                                                                                                                                                                                                                                                                                                                                                                                                                                                                                                                                                                                                                                                                                                                                                                                                                                                                                                                                                                                                                                                                                                                                                                                                        |
| RERA CARPET<br>AREA(SQ.FT) | 240                                      | 240              | 241                                      | 242                                                                                                                                                                                                                                                                                                                                                                                                                                                                                                                                                                                                                                                                                                                                                                                                                                                                                                                                                                                                                                                                                                                                                                                                                                                                                                                                                                                                                                                                                                                                                                                                                                                                                                                                                                                                                                                                                                                                                                                                                                                                                                                            |
| BUILTUP<br>AREA (SQ.FT)    | S. S | S.S.S.           | S. S | and the second s |
| UDS LAND<br>AREA (SQ.FT)   | ,7 <sup>55</sup>                         | ,7 <sup>55</sup> | ,7 <sup>55</sup>                         | <b>1</b> 75                                                                                                                                                                                                                                                                                                                                                                                                                                                                                                                                                                                                                                                                                                                                                                                                                                                                                                                                                                                                                                                                                                                                                                                                                                                                                                                                                                                                                                                                                                                                                                                                                                                                                                                                                                                                                                                                                                                                                                                                                                                                                                                    |