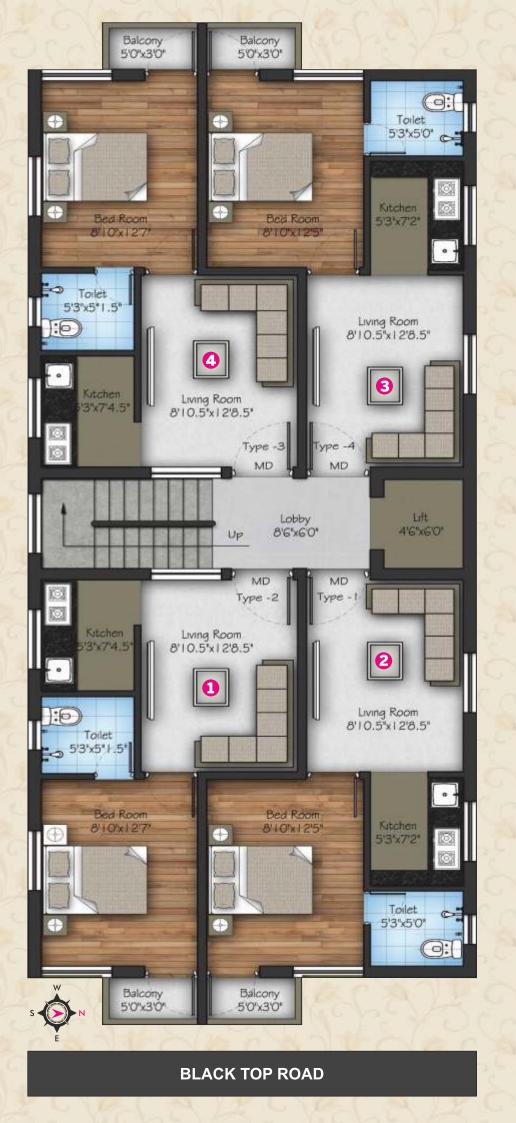

## 1 BHK typical floor plan

# BLOCK

# 3 & 1

**AREA DETAILS** BLOCK 3 | BLOCK 4 **G1** G2 G3 **G4** FLAT NO **F1** F2 F3 F4 **S**2 **S1 S**3 **S**4 RERA CARPET AREA(SQ.FT) 299 299 291 291 318 318 BUILTUP 318 3<sup>10</sup> AREA (SQ.FT)

204.5